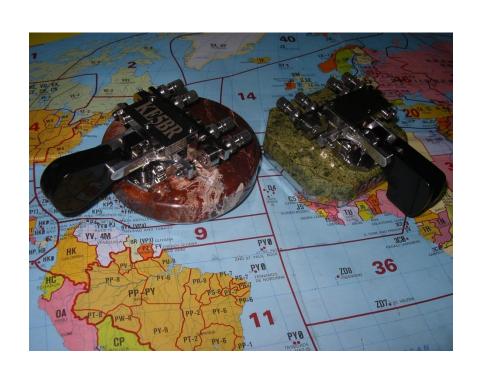

### **Final Product**

### **Second Instrument**

The instrument is packed, labeled and mailed International Priority Parcel Post From Finland.

Valery goes to Finland to mail the instrument to you for faster service and emails you the tracking number.