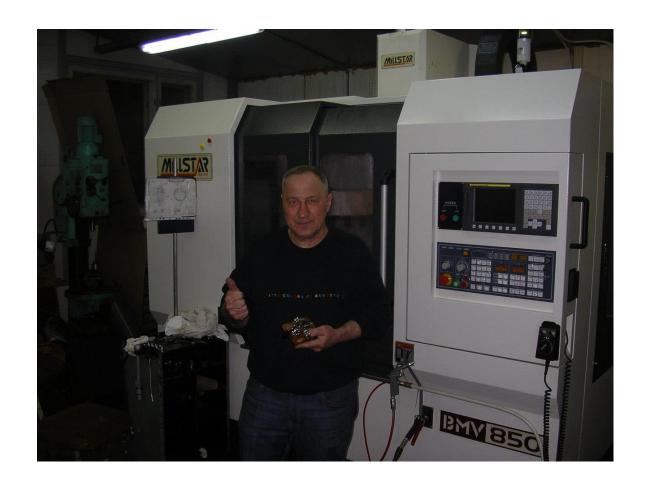

#### **Stone Work**

Val has his Stone Mason do the cutting, shaping and polishing of your chosen Stone base for the instrument to the specifications of Val and the recipient of the instrument.

Val at his BMV-850 Milstar