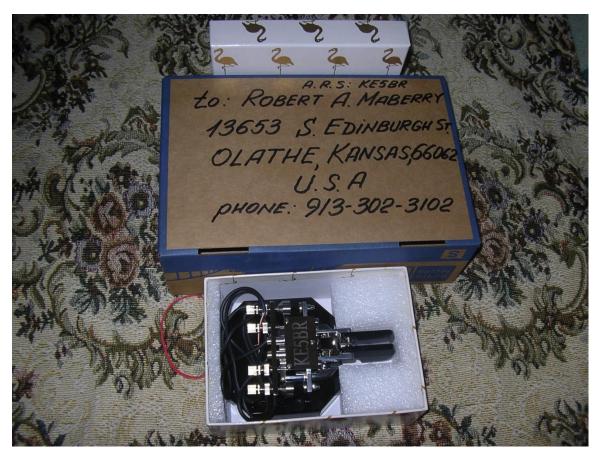

### **Second Instrument**

The instrument is packed, labeled and mailed International Priority Parcel Post From Finland.

Valery goes to Finland to mail the instrument to you for faster service and emails you the tracking number.

### Your Instrument Arrives

You usually get a note with your Instrument from Valery RA1AOM

Then You Are On The Air!

If you are interested In a one of a kind precision CW instrument, contact:

Valery Pavlov