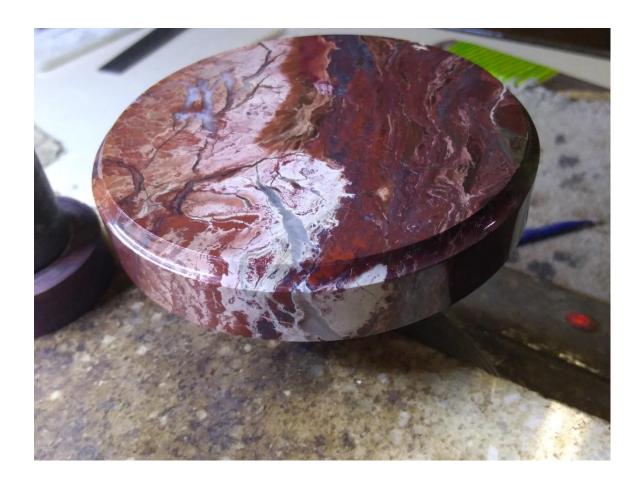

### Jasper from the Ural Mountains of Russia

Val's favorite stone is Jasper. You tell VAL the color of stone you are looking for and he will send via email pictures for you to chose from. In some cases he can get other stone such as Obsidian from Armenia .

## You chose the shape of the stone

### **Val's Stone Mason**

After you have chosen your stone, Val's Stone Mason cuts and shapes the Stone for your instrument .

After the Stone and Shape are chosen it is shaped.

Val's Stone Mason then cuts , shapes , edges and polishes the stone to your specifications.