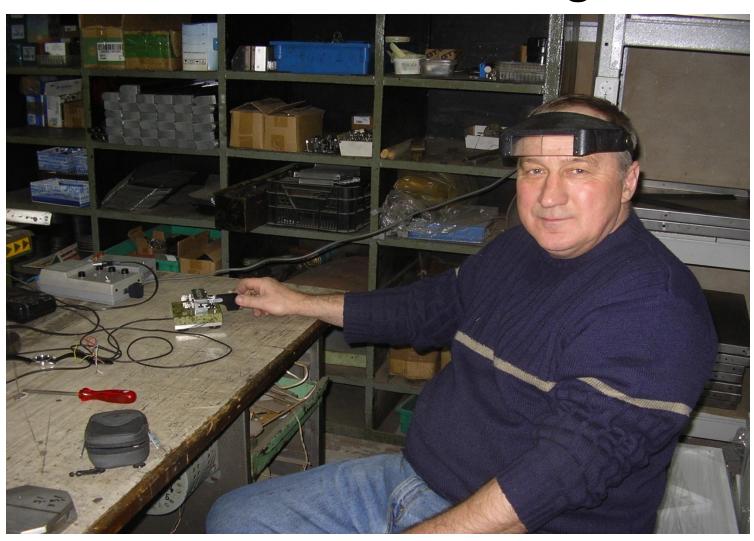

#### **Stone Work**

Val has his Stone Mason do the cutting, shaping and polishing of your chosen Stone base for the instrument to the specifications of Val and the recipient of the instrument.

Val at his BMV-850 Milstar

As a Master Machinist , Val uses the most recent technology.

# Valery machines and hand polishes every piece of the instrument

## Val machines every part of the instrument from Stainless Steel plate and round bar stock. He then hand polishes every piece to a mirror finish

## You can see his stockpile of raw stock Stainless Steel in the background