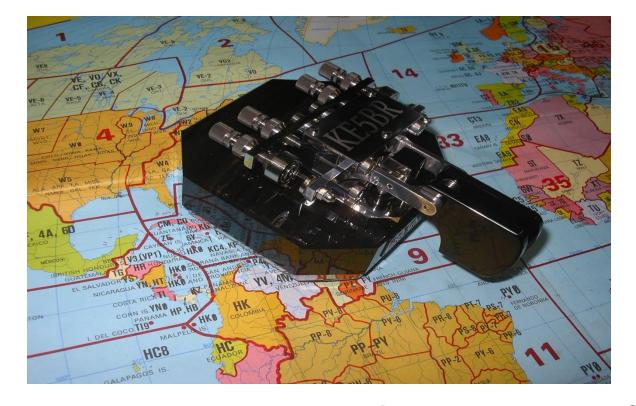

### **Final Product**

### **Second Instrument**

The instrument is packed, labeled and mailed International Priority Parcel Post From Finland.

Valery goes to Finland to mail the instrument to you for faster service and emails you the tracking number.