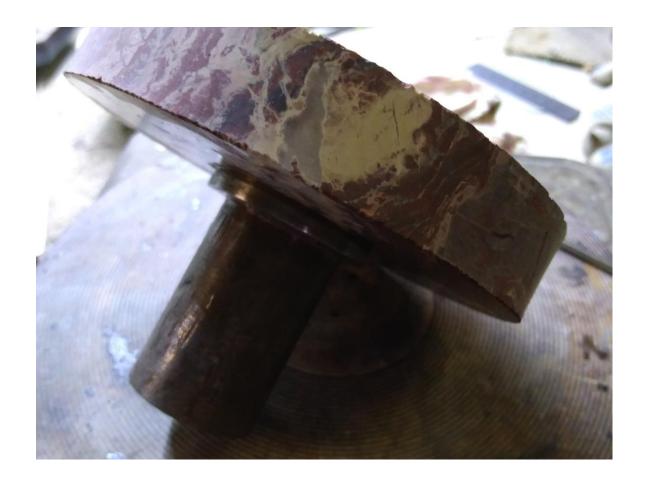

### **Val's Stone Mason**

After you have chosen your stone, Val's Stone Mason cuts and shapes the Stone for your instrument .

After the Stone and Shape are chosen it is shaped.

Val's Stone Mason then cuts , shapes , edges and polishes the stone to your specifications.

#### **Stone Work**

Val has his Stone Mason do the cutting, shaping and polishing of your chosen Stone base for the instrument to the specifications of Val and the recipient of the instrument.

Val at his BMV-850 Milstar