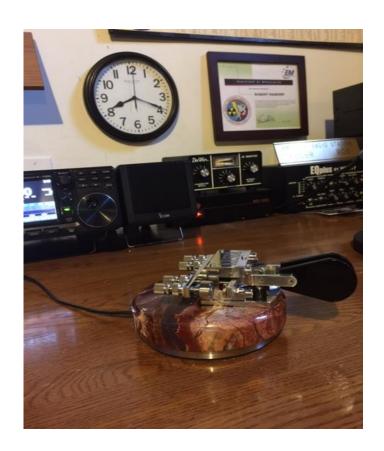

Val at his BMV-850 Milstar

As a Master Machinist , Val uses the most recent technology.

# Valery machines and hand polishes every piece of the instrument



## Val machines every part of the instrument from Stainless Steel plate and round bar stock. He then hand polishes every piece to a mirror finish





## You can see his stockpile of raw stock Stainless Steel in the background



### **Final Product**

#### **First Instrument**



### **Second Instrument**





The instrument is packed, labeled and mailed International Priority Parcel Post From Finland.

Valery goes to Finland to mail the instrument to you for faster service and emails you the tracking number.

### Your Instrument Arrives

You usually get a note with your Instrument from Valery RA1AOM



Then You Are On The Air!





If you are interested In a one of a kind precision CW instrument, contact:

Valery Pavlov

RA1AOM@mail.ru