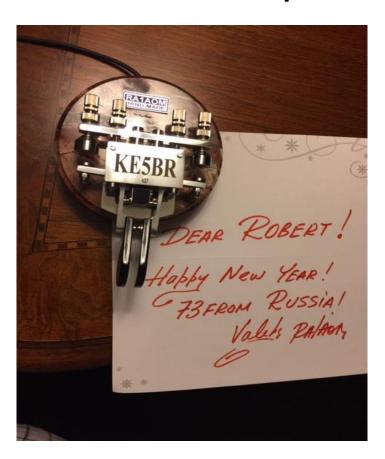

### Your Instrument Arrives

You usually get a note with your Instrument from Valery RA1AOM

Then You Are On The Air!

If you are interested In a one of a kind precision CW instrument, contact:

Valery Pavlov