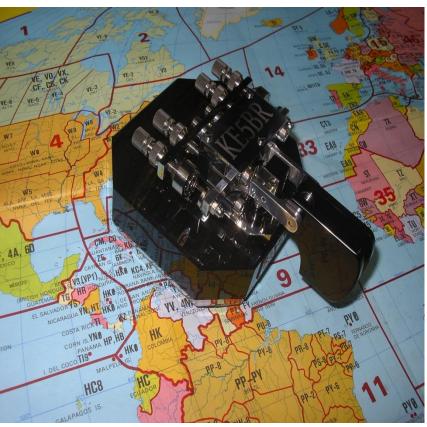

### **Final Product**

### **Second Instrument**

The instrument is packed, labeled and mailed International Priority Parcel Post From Finland.

Valery goes to Finland to mail the instrument to you for faster service and emails you the tracking number.