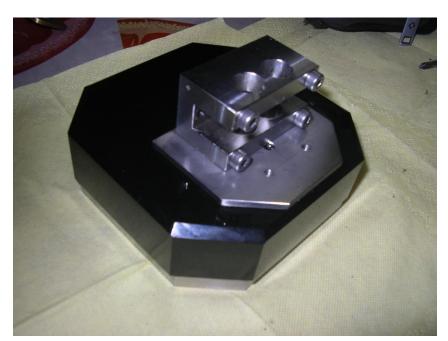

of the stone







### **Val's Stone Mason**

After you have chosen your stone, Val's Stone Mason cuts and shapes the Stone for your instrument .



After the Stone and Shape are chosen it is shaped.

Val's Stone Mason then cuts , shapes , edges and polishes the stone to your specifications.



#### **Stone Work**

Val has his Stone Mason do the cutting, shaping and polishing of your chosen Stone base for the instrument to the specifications of Val and the recipient of the instrument.



Val at his BMV-850 Milstar

As a Master Machinist , Val uses the most recent technology.

# Valery machines and hand polishes every piece of the instrument



## Val machines every part of the instrument from Stainless Steel plate and round bar stock. He then hand polishes every piece to a mirror finish





## You can see his stockpile of raw stock Stainless Steel in the background



### **Final Product**

#### **First Instrument**



### **Second Instrument**





The instrument is packed, labeled and mailed International Priority Parcel Post From Finland.

Valery goes to Finland to mail the instrument to you for faster service and emails you the tracking number.

### Your Instrument Arrives

You usually get a note with your Instrument from Valery RA1AOM



Then You Are On The Air!





If you are interested In a one of a kind precision CW instrument, contact:

Valery Pavlov

RA1AOM@mail.ru