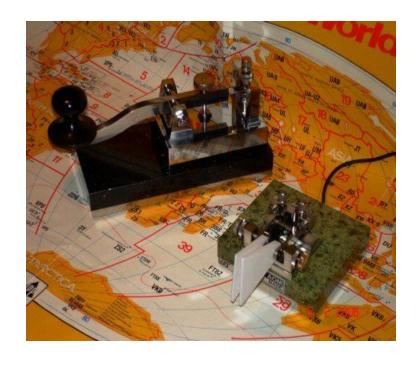

Custom CW Instruments By
Valery Pavlov
RA1AOM



### **Valery Pavlov**

Russian radio officer taught high speed telegraphy at Russian Military Academy. He is a Master Machinist and Mechanical Engineer. He has made many CW instruments for hams around the world as a hobby.



### Jasper from the Ural Mountains of Russia

Val's favorite stone is Jasper. You tell VAL the color of stone you are looking for and he will send via email pictures for you to chose from. In some cases he can get other stone such as Obsidian from Armenia .

## You chose the shape of the stone







### **Val's Stone Mason**

After you have chosen your stone, Val's Stone Mason cuts and shapes the Stone for your instrument .



After the Stone and Shape are chosen it is shaped.

Val's Stone Mason then cuts , shapes , edges and polishes the stone to your specifications.



#### **Stone Work**

Val has his Stone Mason do the cutting, shaping and polishing of your chosen Stone base for the instrument to the specifications of Val and the recipient of the instrument.



Val at his BMV-850 Milstar

As a Master Machinist , Val uses the most recent technology.

# Valery machines and hand polishes every piece of the instrument



## Val machines every part of the instrument from Stainless Steel plate and round bar stock. He then hand polishes every piece to a mirror finish





## You can s