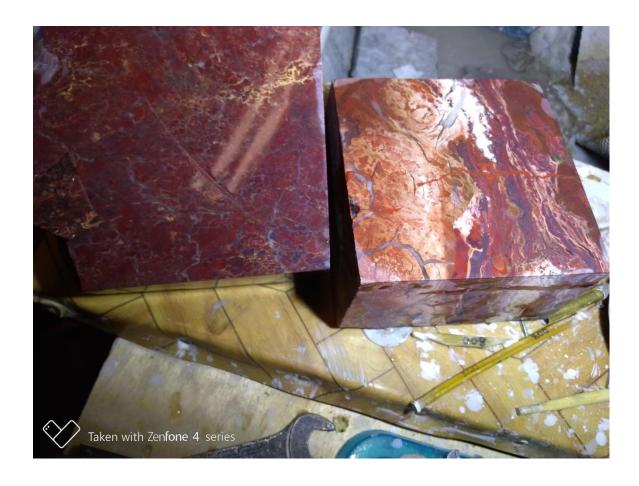

### Jasper from the Ural Mountains of Russia

Val's favorite stone is Jasper. You tell VAL the color of stone you are looking for and he will send via email pictures for you to chose from. In some cases he can get other stone such as Obsidian from Armenia .

### **Val's Stone Mason**

After you have chosen your stone, Val's Stone Mason cuts and shapes the Stone for your instrument .

After the Stone and Shape are chosen it is shaped.

Val's Stone Mason then cuts , shapes , edges and polishes the stone to your specifications.

#### **Stone Work**

Val has his Stone Mason do the cutting, shaping and polishing of your chosen Stone base for the instrument to the specifications of Val and the recipient of the instrument.

Val at his BMV-850 Milstar