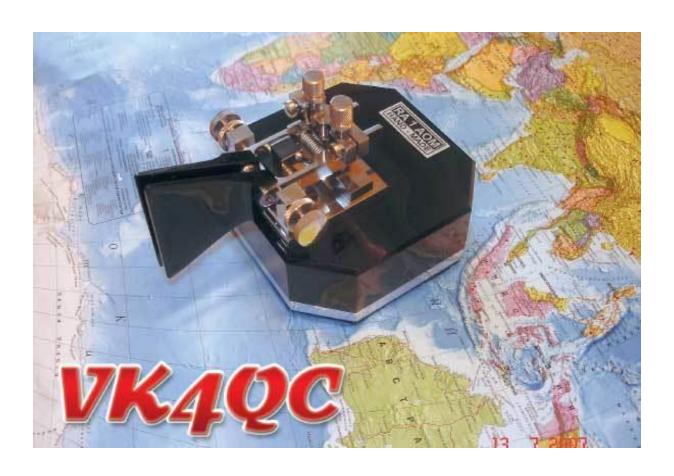

Custom CW Instruments By
Valery Pavlov
RA1AOM



### **Valery Pavlov**

Russian radio officer taught high speed telegraphy at Russian Military Academy. He is a Master Machinist and Mechanical Engineer. He has made many CW instruments for hams around the world as a hobby.



### Jasper from the Ural Mountains of Russia

Val's favorite stone is Jasper. You tell VAL the color of stone you are looking for and he will send via email pictures for you to chose from. In some cases he can get other stone such as Obsidian from Armenia .

## You chose the shape of the stone







### **Val's Stone Mason**

After you have chosen your stone, Val's Stone Mason cuts and shapes the Stone for your instrument .



After the Stone and Shape are chosen it is shaped.

Val's Stone Mason then cuts , shapes ,