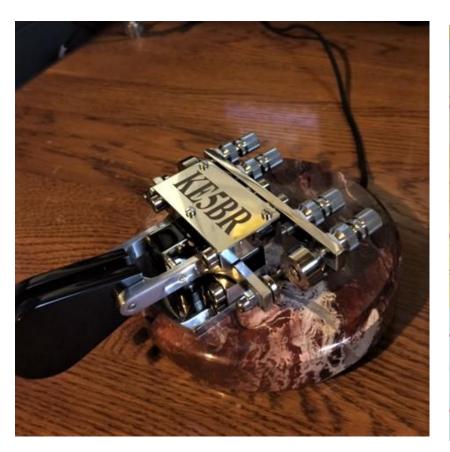

instrument .



After the Stone and Shape are chosen it is shaped.

Val's Stone Mason then cuts , shapes , edges and polishes the stone to your specifications.



#### **Stone Work**

Val has his Stone Mason do the cutting, shaping and polishing of your chosen Stone base for the instrument to the specifications of Val and the recipient of the instrument.



Val at his BMV-850 Milstar

As a Master Machinist , Val uses the most recent technology.

# Valery machines and hand polishes every piece of the instrument



## Val machines every part of the instrument from Stainless Steel plate and round bar stock. He then hand polishes every piece to a mirror finish





## You can see his stockpile of raw stock Stainless Steel in the background



### **Final Product**

#### **First Instrument**



### **Second Instrument**





The instrument is packed, labeled and mailed International Priority Parcel Post From Finland.

Valery goes to Finland to mail the instrument to you for faster service and emails you the tracking number.

### Your Instrument Arrives

You usually get a note with your Instrument from Valery RA1AOM



Then You Are On The Air!





If you are interested In a one of a kind precision CW instrument, contact:

Valery Pavlov

RA1AOM@mail.ru