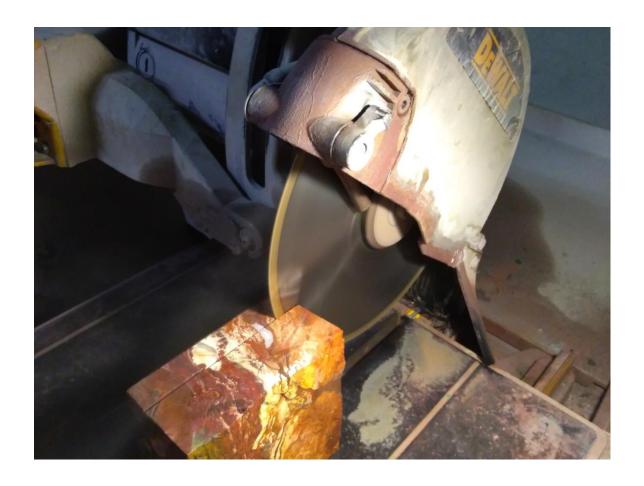

### **Val's Stone Mason**

After you have chosen your stone, Val's Stone Mason cuts and shapes the Stone for your instrument .

After the Stone and Shape are chosen it is shaped.

Val's Stone Mason then cuts , shapes , edges and polishes the stone to your specifications.

#### **Stone Work**

Val has his Stone Mason do the cutting, shaping and polishing of your chosen Stone base for the instrument to the specifications of Val and the recipient of the instrument.

Val at his BMV-850 Milstar