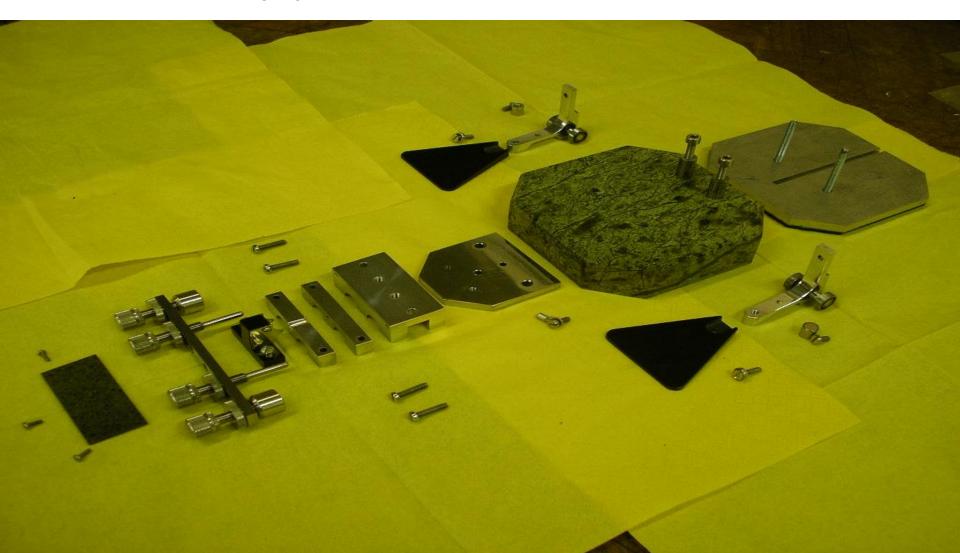

# Valery machines and hand polishes every piece of the instrument

## Val machines every part of the instrument from Stainless Steel plate and round bar stock. He then hand polishes every piece to a mirror finish

## You can see his stockpile of raw stock Stainless Steel in the background