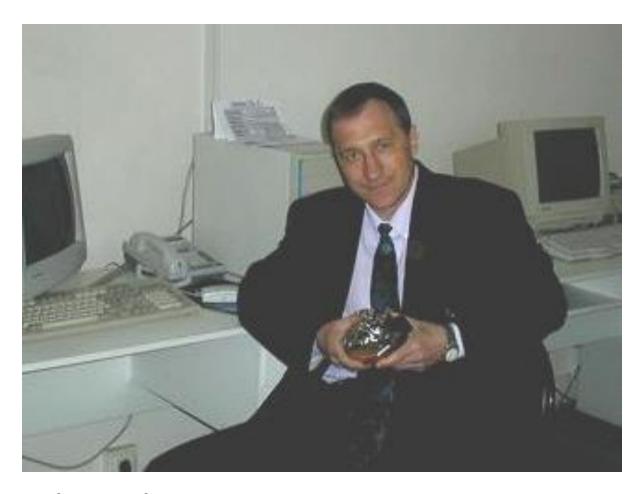

#### **Stone Work**

Val has his Stone Mason do the cutting, shaping and polishing of your chosen Stone base for the instrument to the specifications of Val and the recipient of the instrument.

Val at his BMV-850 Milstar

As a Master Machinist , Val uses the most recent technology.